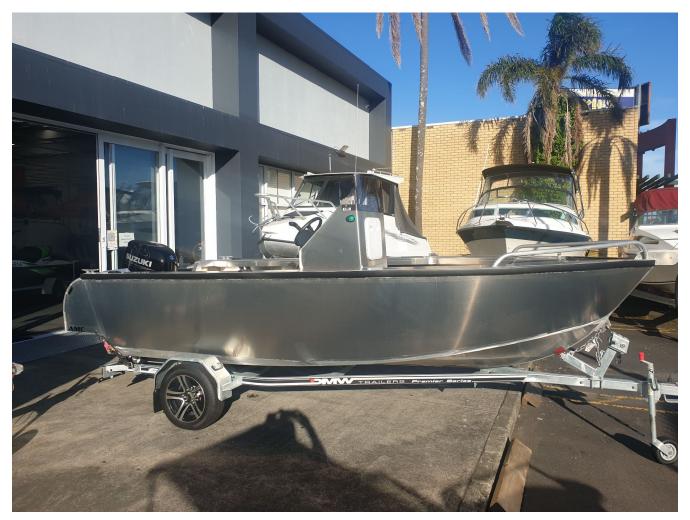

## Ultimate 14 Centre Console Packages From \$43,100.00

## Description

BASE PACKAGE INCLUDES:

ULTIMATE 16CC Hull with 5 Year Warranty, 5mm bottom and transom and 4mm sides and decks, Centre Console, Plate Floor, Sealed Under Floor Buoyancy, VHF Radio, Lowrance GPS/Sounder, 4 Rod Holders, Anchor Locker, Bow Rails, Roller Fairlead, Bollard to Foredeck, Side Shelves, Bilge Pump, Navigation Lights, 60HP Suzuki 4 Stroke Outboard, 45 Litre Fuel Tank & Fuel Line, Marine Battery with Isolation Switch, Single Axle Trailer, WOF & Rego, Prop Flag & Tie Downs.