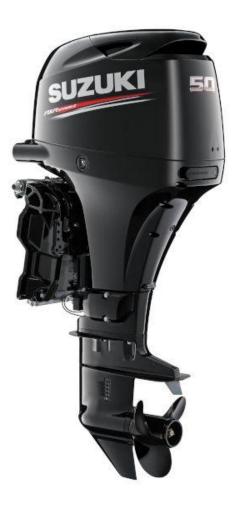

## Suzuki 50HP 4 Stroke \$11,640.00

## Description

Suzuki Repower with Suzuki MODEL DF50A RECOMMENDED TRANSOM HEIGHT mm S:381, L:508 STARTING SYSTEM Electric WEIGHT kg \*4 S:102, L:104 ENGINE TYPE DOHC 12-Valve FUEL DELIVERY SYSTEM Multi-Point Sequential Electronic Fuel Injection NO. OF CYLINDERS 3 PISTON DISPLACEMENT cm3 941 BORE Ã- STROKE mm 72.5 Ã- 76 MAXIMUM OUTPUT kW 36.8 FULL THROTTLE OPERATING RANGE rpm 5,300-6,300 STEERING Remote OIL PAN CAPACITY Lit. (U.S. qt) 2.7 FUEL TANK CAPACITY Lit. 25 (Optional) IGNITION SYSTEM Fully-transistorized ALTERNATOR 12V 19A ENGINE MOUNTING Shear Mount TRIM METHOD Power Trim and Tilt GEAR RATIO 2.27:1 GEAR SHIFT F-N-R EXHAUST Through Prop Hub Exhaust