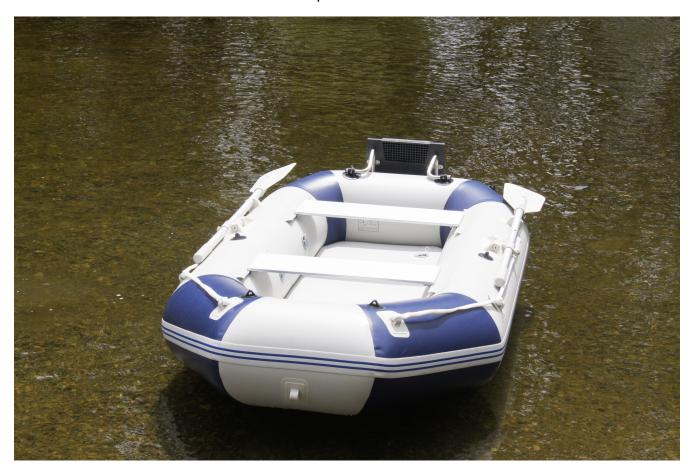

## ST-230 \$750.00

## Light-weight Inflatable floor Portable

Our ST Series are suitable for yacht tenders and general use on lakes and rivers. Smaller than our other series, these inflatables are very lightweight making them easy to carry. There will be no problems lifting these onto the back of a big boat. Add an outboard bracket to turn it from a rowboat to being powered by an outboard engine. (\$60)―