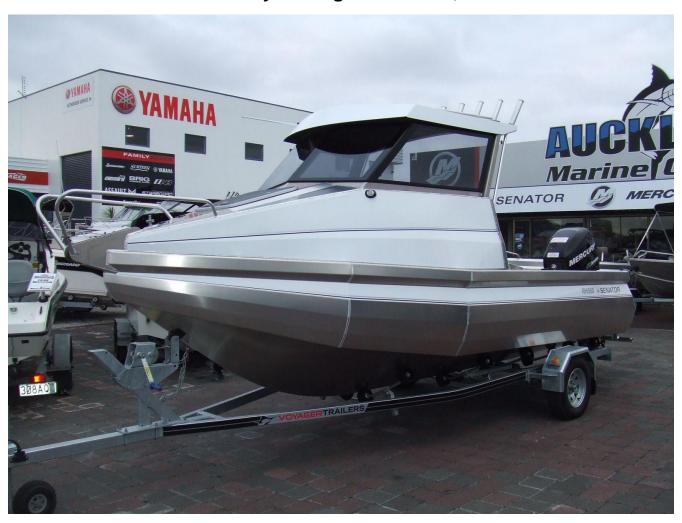

## SENATOR RH580 HT, SUZUKI 100HP OUTBOARD PACKAGE **Turn Key Packages From \$73,995**

## **Description**

AMC Turn Key Package, Everything You Need To Hit Water!!

Suzuki DF100hp BTX Four Stroke Outboard

DMW 1500kg Single Axle Trailer

Length 5.88m, Beam 2.2m, Transom 635mm (25―), Deadrise 17°.

This beauty is perfect for longer distance fishing and diving trips. You'II only need a medium-sized vehicle to tow it, giving you access to your favorite beach hideaways providing a dry, safe ride home when the weather changes.

## Package Includes:

DMW Single Axle Trailer

Suzuki DF100hp 4 Stroke Outboard

Rotary Steering

Upholstered Swivel Seats

Twin Duckboard

Portofino Style Transom

Boarding Ladder with Grab Rails

Rod Holders

Rocket launcher Rod Racks

Bilge Pump

6-Way Switch Panel

LED Navigation Lights

Tinted Safety Glass

Non Skid Walk Around Deck

Sealed Buoyancy Chambers