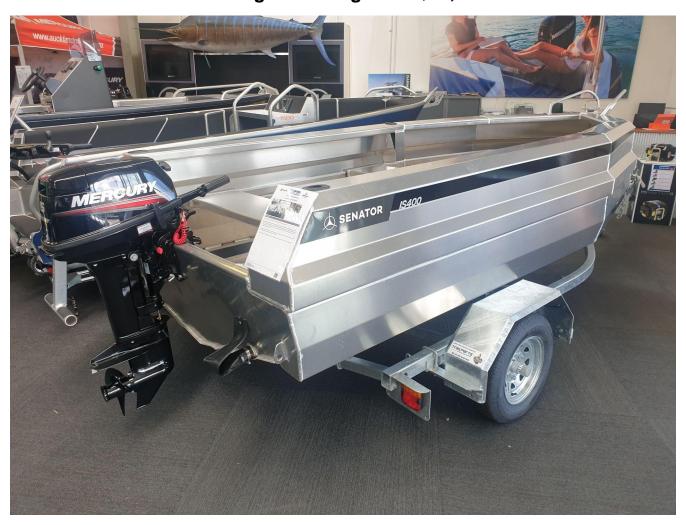

## **SENATOR IS400** Packages Starting From \$20,550

## **Description**

Originally designed as Senator's entry level model aimed at the first time boatie, the IS400 has evolved into a truly multi-purpose small boat. From towing the kids on a 'biscuit' to light tackle fishing or deep-water game fishing this little boat is a surprise package. The IS400s total length on the trailer allows it to be safely stowed in a smaller garage or left at the Bach, waiting for your next adventure

Advertised price is for a BASE HULL ONLY!

Base price features:

Marine grade alloy 5 year warranty on hull Fully welded deck tread floor x4 Rod holders Bow guide rails Fair lead roller Anchor storage x2 Adjustable seat x2 Full length deep storage shelves x2 Scuppers Transom tie down point