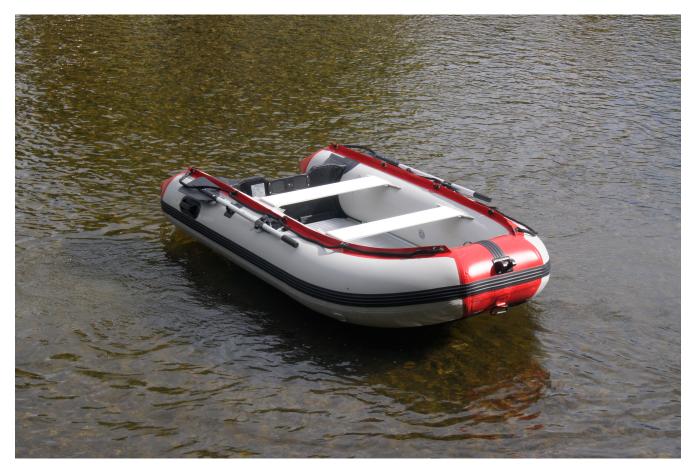

## Inflatable keel Keel and tube guard Alloy no-skid floor Alloy Transom

The SD series of inflatables are a premium quality inflatable that offers great stability via the oversized two-piece welded tubes. The inflatable keel helps lift the bow of the boat to cut through the chop making a drier and more comfortable ride.