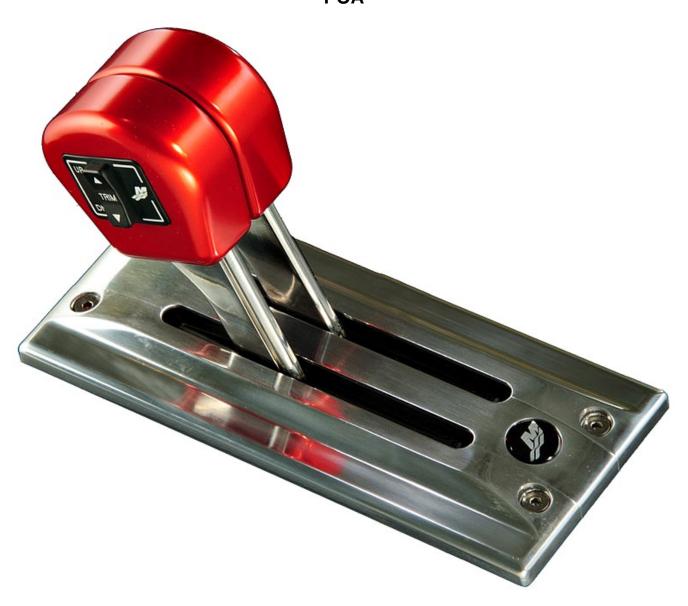

## Mercury Zero Effort Digital® Controls POA

## Description

The Zero Effort Digital control by Mercury Racing provides an intuitive control experience â€" precisely signaling driver intent to engines equipped with SmartCraft Digital Throttle and Shift (DTS) technology. All new ergonomic design for effortless shifting and ultra-fast throttle response Heavy-duty stainless steel levers with anodized aluminum handles Variable friction adjustment provides a custom tactile feel and resists throttle creep Integrated throttle trim switch for hands-on trim control Enabled for automatic throttle synchronization and shadow mode for triple engine applications (where two throttle levers operate three engines).