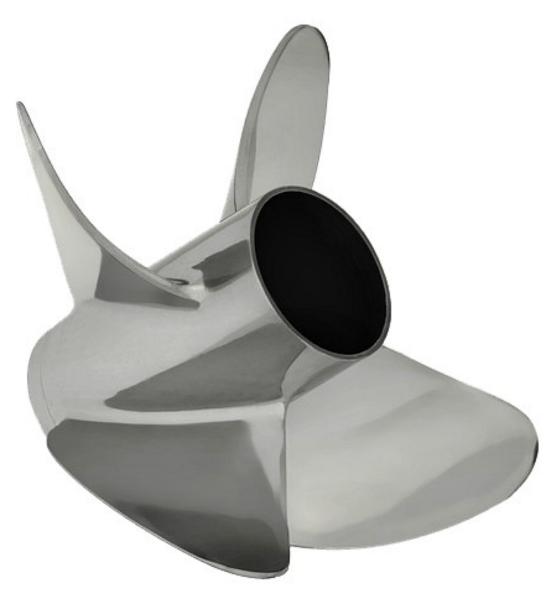

## Mercury Pro Max Outboard Propeller POA

## Description

THIS STAINLESS STEEL PROP - DESIGNED FOR high-performance OptiMax® Pro XS and 300XS, and Verado® Pro FourStroke outboards - features Mercury Racing® Pro E.T.® drag race blades combined with a custom through-hub exhaust tube. This unique combination provides a 33 percent faster hole shot than the Pro E.T. and top-end speeds up to three mph faster.

## PRO MAXâ,,¢ SPECIFICATIONS

Diameter 14.50" Pro Finish Pitch 23"-32" Lab Finish Pitch 24"-32" Rotation RH Finish Pro & Lab