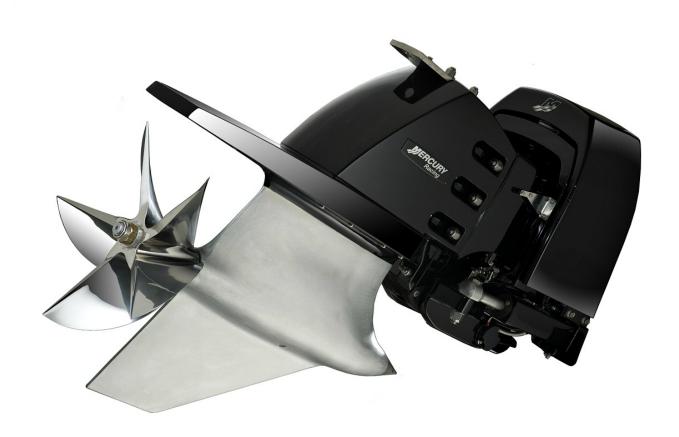

## **Mercury NXT6 SSM POA**

**Description** FEATURES Swept-back skeg design. Innovative dry-sump lubrication system uses one-fifth the quantity of gear oil used in previous models. Comes standard with the 1100. Available as an option with the 525 EFI, 600 SCi, EU662 SCi, and 700 SCi engine packages. Upper gear housing allows for quick change of gear ratios. Large, heavy-duty universal joint and driveshaft. Forged lower-unit gears provide greater strength. Input rated up to 1160 foot-pounds of torque. Hydraulic power steering cylinders are designed into the drive unit.