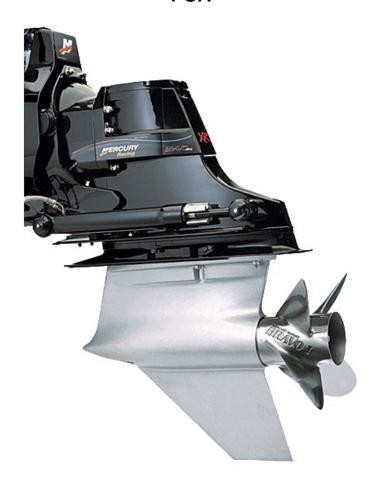

## Mercury Bravo One XRâ,,¢ Sport Master Drive POA

**Description** Râ,¢ Sport Master Drive FEATURES Designed for boats capable of reaching speeds in excess of 90 mph. Four-slot, low-water pickup provides the best compromise of engine cooling while reducing debris ingestion. Gear ratios: 1.26:1, 1.35:1 or 1.50:1 in righthand or left-hand rotation. New skeg features a larger overall surface area. Standard and short models available. Precision CNC machined one-piece gearcase housing and skeg for improved handling at higher speeds. Digital trim sender.