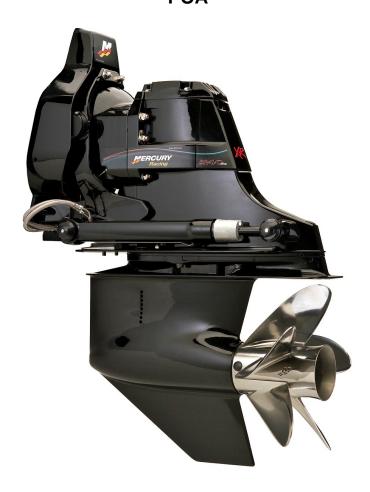

## Mercury Bravo One XR® Drive **POA**

**Description** R® Drive FEATURES Stronger U-joint handles additional torque. Transom plate assembly features heavy-duty gimbal assembly. Net forged, straight bevel gears for enhanced strength. Redesigned upper gear socket floor. Heavy-duty, stainless steel propshaft. Upgraded upper-end thrust bearings. Steel upper gear bearing support. Digital trim sender. Available with the Mercury Racing 525 EFI, 565, and 600 SCi, MerCruiser 496 HO and as an accessory.