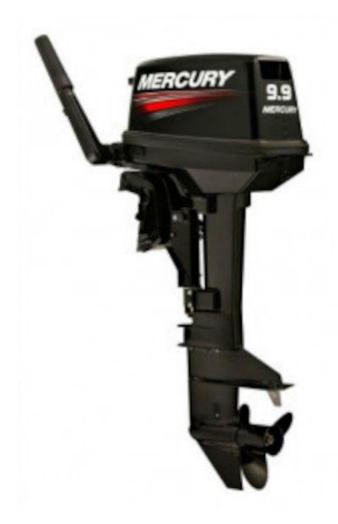

## Mercury 9.9HP Two Stroke \$2790.00

## Description

| Limited to Shortshaft Only!!                                         |
|----------------------------------------------------------------------|
| Easy to handle with conveniently located carrying handles and grips. |
| HP / KW 9.9 / 7.2                                                    |
| ENGINE TYPE Inline 2                                                 |
| DISPLACEMENT (CID/CC) 10.3 / 169                                     |
| FULL THROTTLE RPM 5000 – 6000                                        |
| FUEL INDUCTION SYSTEM Loop-charged (1 carb)                          |
| RECOMMENDED FUEL Pre-Mix 50:1                                        |
| RECOMMENDED OIL 2-Cycle TC-W3                                        |
| STARTING Electric Manual                                             |
| STEERING Remote Tiller                                               |
| SHAFT LENGTH 15â€ <sup>3</sup> / 381 mm 20â€ <sup>3</sup> / 508 mm   |
| GEARCASE RATIO 2.08 : 1                                              |
| DRY WEIGHT *LIGHTEST MODEL AVAILABLE 26 kg                           |
| BORE AND STROKE 50mm x 43mm                                          |
| IGNITION CDI w/electronic spark advance                              |
| FUEL SYSTEM Carbureted                                               |
| COOLING SYSTEM Water-cooled with thermostat                          |
| GEAR SHIFT F-N-R                                                     |
| TRIM SYSTEM 6 position Manual                                        |
| EXHAUST SYSTEM Through prop                                          |
| SHALLOW WATER TRIM RANGE (DEGREES) 20                                |