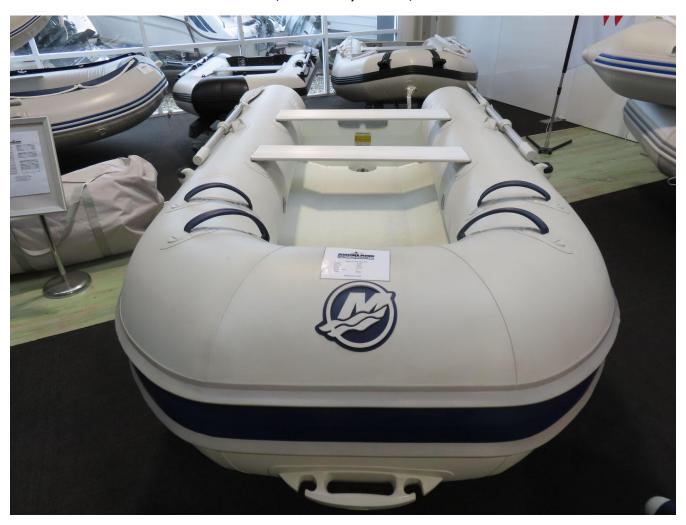

## **Description**

Mercury's Rigid Inflatable Boat (RIB) range delivers the hull strength of a conventional boat with the exceptional stability of an inflatable in one extremely light package. *Buoyancy Tube* Available in Mehler Haku PVC or Achillies HP fabric. 3 separate internal air chambers for safety. Semi-recessed air valves - self draining, internal spring-loaded quick seal system, with plug. Rounded end cones. Ideal for quicker planning & four stroke outboards, eliminates water backwash and provides better stability. Easily accessible internal lifting eyes, make ideal davit lifting points. Durable grab handles. Fold down rowlocks, for neat compact storage of oars and provides room for seating along the tubes Heavy Duty Rub Strake. Tow-eye. Max 20HP