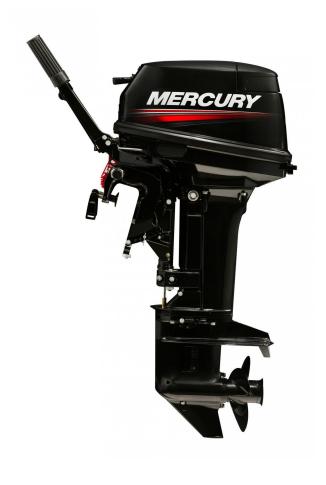

## Mercury 15HP Two Stroke \$2849

## **Description**

Mercury 15 HP Super Twostroke – Whether you're a fisherman, a yachtie or looking to run a smaller leisure vessel – Mercury's range of portable TwoStrokes provide the power that can go anywhere and keep on going.

HP / KW 15 / 11.4

DISPLACEMENT (CID/CC) 17.9 / 294

CYLINDER CONFIGURATION I-2

FULL THROTTLE RPM 5200 – 5800

FUEL INDUCTION SYSTEM Loop-charged (1 carb)

STARTING Manual

STEERING Tiller

SHAFT LENGTH 15â€3 / 381 mm 20â€3 / 508 mm

GEARCASE RATIO 1.84:1

DRY WEIGHT \*LIGHTEST MODEL AVAILABLE 42

EMISSIONS STAR RATING 1

BORE AND STROKE 60 x 52

TRIM SYSTEM Manual

TRIM POSITIONS 6

OIL INJECTION Pre-mix

Email: sales@aucklandmarine.co.nz
Website: https://www.aucklandmarine.co.nz/
321 Ti Rakau Drive Burswood, Auckland 2013 NZ