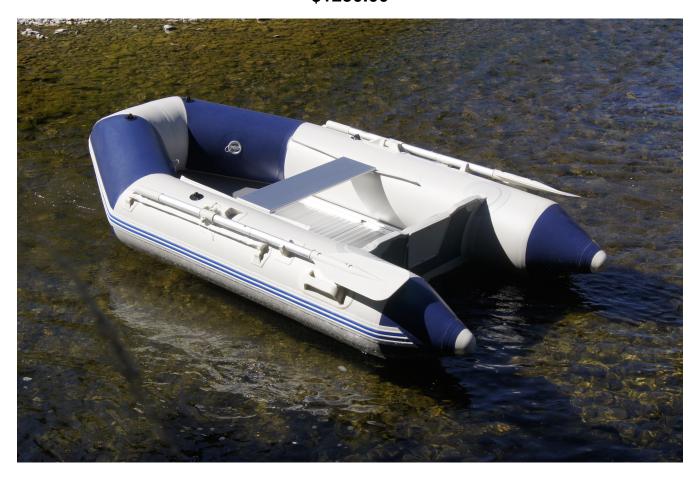

MD - 270 \$1250.00

## All models have welded seams and reinforced beading over the inner joins for additional strength.

The quality of the material reaches a high international standard passing the thickness, weight, tensile, tearing and adhesive tests required to qualify. You can be sure our Inflatable Boats are up to the task after rigorous testing on all Materials used. MD-270 Key Features: Multi chambered Splash Guard Large diameter tube

Our MD Series are great for using as a tender for a yacht or for someone looking to go on the water for an affordable price. Only going to size 3.0 these boats will easily fit on the roof of your truck or when packed into its bag it can comfortably sit the boot of your car.