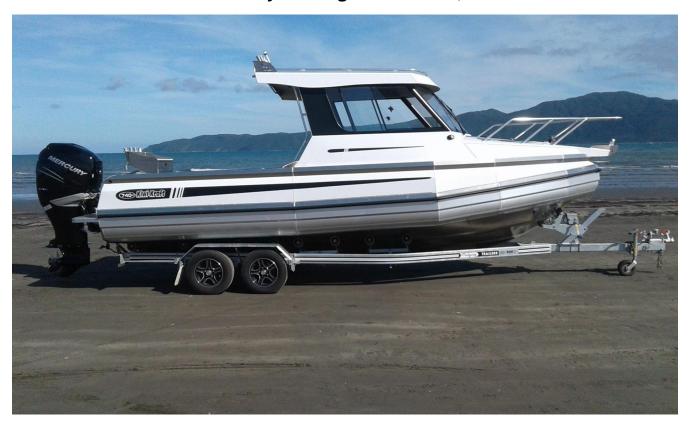

## Kiwi Kraft 740HT, Suzuki 200HP 4 Stroke Outboard with a Tandem Trailer Turn Key Package From \$139,500

## Description

KIWIKRAFT 740HT Turn key boating. AMC Turn key Package: Everything you need to hit the water. Suzuki DF200TX 6 CYL - Mudgway Tandem Axle with Hydraulic Override Brakes

## Price Includes:

Alloy Anchor Bin Designed to take Drum Winch with Sopac Hatch Built to NZ CPC Standard Bow Rail Large Heavy Duty Bait Board (Removable) Bump Rail - Fender Rubber Strip Bolster Seats with High Backs (Pair) Drop Bunks with Cabin Lining (Extra Head from Drop Down) King Queen Seat Fully Welded with Slot for Chilly Bin or Storage Full size Wheelhouse & Cabin Hard Top Hand Rail Set (Internal & External) Hydraulic Steering Upgrade Light Set (Deck light, Wheelhouse Light, Cabin Light) Raised sides for 800mm Freeboard (Gunnel Height) Radar Wing thru rocket Launcher for extra strength Seat upgrade to 2000 style buckets Soft rider Pedestal with Slider Sliding Windows (Pair) Trim Tab Plates Underfloor Kill Tank/Storage Window Wiper (Panto Style)

## Turn key package price starting from: \$139,500

(Sample Photo)

TALK TURKEY NOW !! Personalized Finance - Trade Ins welcome - Cash Backs - Price Escalation Protection.

Please Call Our Friendly Sales Team to Discuss.