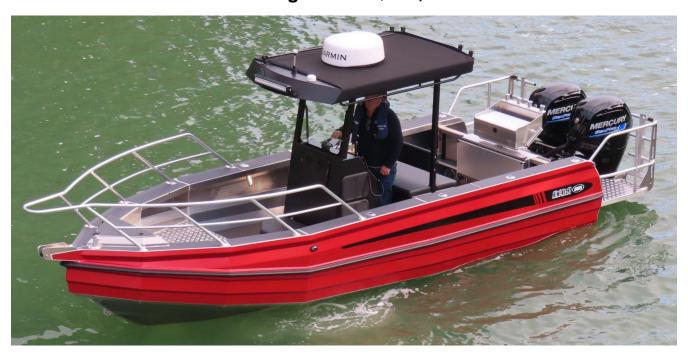

## **Description**

NEW KIWIKRAFT 665CC, BASE PACKAGE

Standard Features, Mudgway Tandem Axle with Hydraulic Override Brakes, Mercury 175hp V6 Mechanical Four Stroke Engine,

Alloy Anchor Bin Designed to take Drum Winch with Sopac Hatch, Built to NZ CPC Standard, Bow Rail Large Heavy Duty, Bait Board (Removable), Bump Rail - Fender Rubber Strip, Bolster Seats with High Backs (Pair), Hydraulic Steering Upgrade, Light Set (Deck light, Wheelhouse Light, Cabin Light), Raised sides for 800mm Freeboard (Gunnel Height), Seat upgrade to 2000 style Buckets, Soft rider Pedestal with Slider, Trim Tab Plates, Underfloor Kill Tank/Storage, Window Wiper (Panto Style), Walk Thru Transom with Door, Washdown Pick Up & Tap, Basic Package Price: \$137,600.00.

Please Call Our Friendly Sales Team to Discuss. \*SAMPLE PHOTO.

Email: sales@aucklandmarine.co.nz Website: https://www.aucklandmarine.co.nz/ 321 Ti Rakau Drive Burswood, Auckland 2013 NZ