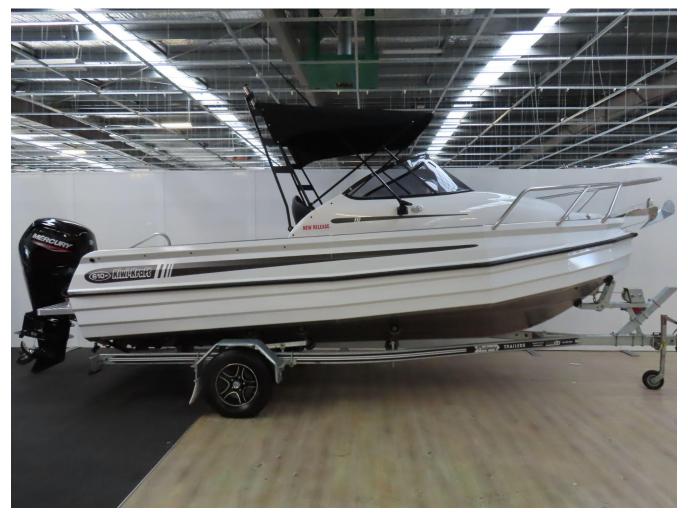

## Kiwi Kraft 610 Hybrid Sport Packages From \$79,850

## Description

Standard Base Package Includes: Mercury 115hp 4 Stroke outboard, DMW Single Axle Trailer, NZ CPC Safety plate, Rear Boarding Platform, Battery Shelf, Trim Tab Plates, Bump Rail, Foot Rest With Storage, Raised Sides 800mm Gunwale Height, Bucket Seat on Soft Rider Pedestal, Wrap Around Windscreen, Underfloor Kill Tank/Storage, Foredeck Hatch, Walk Thru Transom with Door, Washdown, Anchor Bin Designed to Hold a Drum Winch (Optional), Underfloor Fuel Tank, Lined Cabin and Back Rest, Large Bow Sprit, Navigation Lights. Standard Base Packages From: \$79,850.00

Price as Viewed \$107,940: Includes Base Package Plus: Garmin GPS/Sounder, VHF Radio, Boarding Ladder, Bolster Seat Upgrade, King and Queen Seat with Chilly Bin Storage, Live Bait Tank with Window, Folding Rocket Launcher, Drop Down Cabin Floor and Upholstered Bunks, Deck Grip to Gunwale Tops, Road Cover, Targa Off Rocket Launcher, Vinal Wrap, Tube Matting, Canopy Support Stands, Chilly Bin, Drum Winch. Price as Viewed \$107,940.00, Please Call Our Friendly Sales Team to Discuss. \*SAMPLE PHOTO.