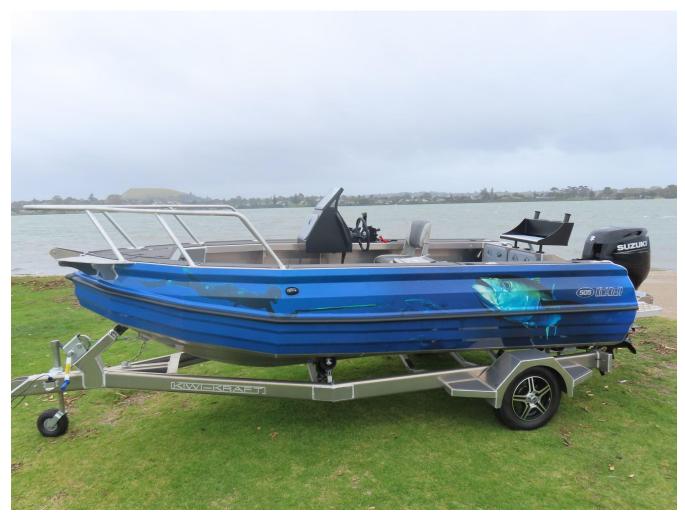

## **BASE PACKAGE - KIWIKRAFT 505 SC**

Kiwi Kraft 505 Hull with Standard Features - Suzuki DF70HP Outboard - Anchor Well - Battery Mount - Bow Rails - Gunnel Outside Rails - Single Helm Console - Single removable seat - Internal hand rails - Transom Tie Down Points - Anchor fair lead - Cleats x 3 - Navigation Lights - Cable Steering - Underfloor Storage - Bilge Pump - Scuppers -

### Upgrade options include Basic Package. (#2709).

Port Seat Single (Removable) - Forward Casting Platform - Port Side Console (Fitted) - Anchor Lid - Mini Kota Plate - Bracket - Ultralon to Gunnel ansd Deck - Wrap - Alloy Trailer Upgrade - WOF/Registration, Tie Downs - \*SAMPLE PHOTO. **Was \$76,412, NOW \$69,950.** 