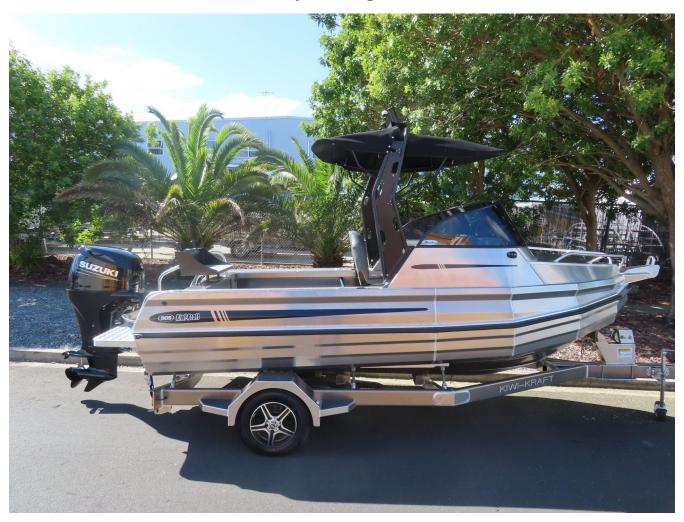

# Kiwi Kraft 505 Cuddy, Suzuki 80HP 4 Stroke on a DMW Trailer. Turn Key Package \$60,095

#### **KIWIKRAFT 505 CUDDY**

Turn key boating.

AMC Turn key Package: Everything you need to hit the water.

Suzuki DF 80 ATL - DMW Single 1500kg Axle Trailer

#### **Price Includes:**

Alloy Anchor Bin Designed to take Drum Winch

Built to NZ CPC Standard

Boarding Platform Full Lenth

Bait Board (Removable)

Bump Rail - Fender Rubber Strip

Flat Floor for Increased Internal Room

Raised sides for 800mm Freeboard (Gunnel Height)

Seat upgrade to 2000 style Buckets

Underfloor Kill Tank/Storage

Walk Thru Foredeck Hatch for easy access to Anchor Locker

Walk Thru Transom with Door Washdown Pick Up & Tap

Turn key package price starting from: \$60,095

Upgrade options including:

Bait Board upgrade to Large Alloy Frame, Rod Holders, Fix Mounted

Boarding Ladder 2 or 3 Rung

Custom Rocket Launcher with Bimini

Phone: (09) 271 1575