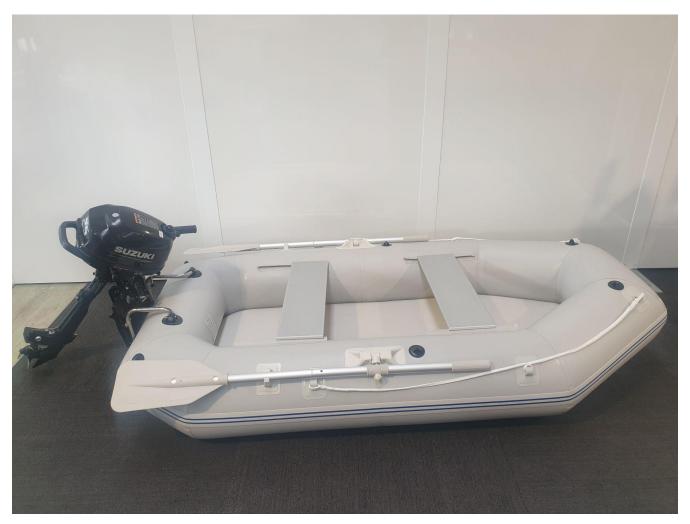

## Inflatable Outboard Package-ST230, Suzuki 2.5HP 4 stroke Roll Up Air Deck. \$1700.00

## **Description**

ST230, 2.5HP Suzuki-This little package is perfect to pack up and transport in the boot of your car with minimal assembly required, offering a cushioning inflatable floor for comfort and stability as a tender for your yacht or powerboat climbing on and off, or as an Inflatable to carry around in your car/van or motorhome and explore those hidden gems. Upto 3m available.

All of our ST inflatables come with superior thermo bonded welded and glued seams, PVC tubes, 2 Seats, Oars, Footpump, Standard Repair Kit, Tow Rope and the Bag that it rolls up into.

SPECIFICATIONS-Inflatable

Length 2300mm

Width 1200mm

Tube Diameter 330mm

Chambers 2

Max Persons 3

Max Load 280Kg

Max HP 5hp

Inflatable Floor