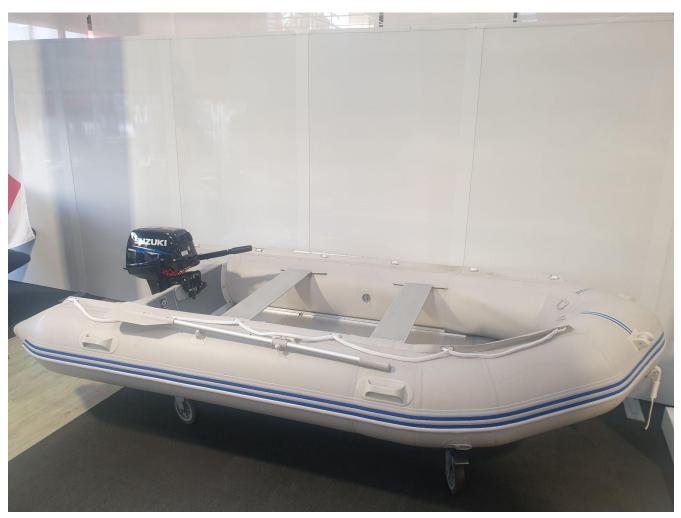

## Inflatable Outboard Package-SA360, Suzuki 15HP Roll Up Alloy Floor Inflatable

## Description

SA360, 15HP Suzuki-A robust portable package, perfect to pack up and transport with minimal assembly required, offering extras that you just can't beat with an alloy floor for stability and performance, includes alloy floor, inflatable keel, two fixed bow rollers for your anchor and warp, towing eye and tow rope, keel guard and extra wear strips on the bottom, available with alloy transoms, superiour thermo bonded and glued seams, PVC tubes, 2 seats, oars, footpump, standard repair kit and its supplied with a carry bag that it rolls into. Upto 4m available.

SPECIFICATIONS-Inflatable Length 3600mm Width 1650mm Tube Diameter 450mm Chambers 3 Max Persons 6 Max Load 750Kg Max HP 15hp Alloy Floor Inflatable Keel Talk With Our Friendly Sales Staff