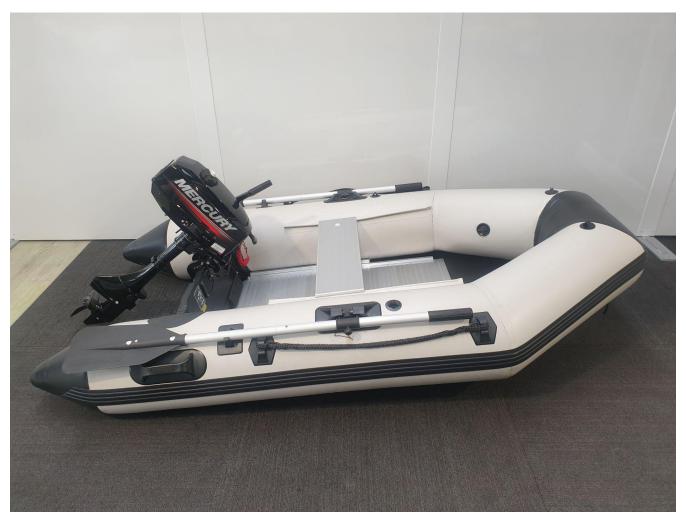

## Inflatable Outboard Package-MD230, Mercury 3.3HP Roll Up Alloy Floor Inflatable Keel. \$2200.00

## **Description**

MD230, 3.3HP Mercury-A robust portable package, perfect to pack up and transport with minimal assembly required, offering extras that you just can't beat with an alloy floor for stability and performance, includes alloy floor, inflatable keel, two fixed bow rollers for your anchor and warp, towing eye and tow rope, keel guard and extra wear strips on the bottom, available with alloy transoms, superiour thermo bonded and glued seams, PVC tubes, 2 seats, oars, footpump, standard repair kit and its supplied with a carry bag that it rolls into. Upto 3.6m available.

SPECIFICATIONS-Inflatable

Length 2300mm

Width 1300mm

Tube Diameter 330mm

Chambers 3

Max Persons 3

Max Load 300Kg

Max HP 6hp

Alloy Floor

Inflatable Keel

Talk With Our Friendly Sales Staff

Email: sales@aucklandmarine.co.nz
Website: https://www.aucklandmarine.co.nz/
321 Ti Rakau Drive Burswood, Auckland 2013 NZ