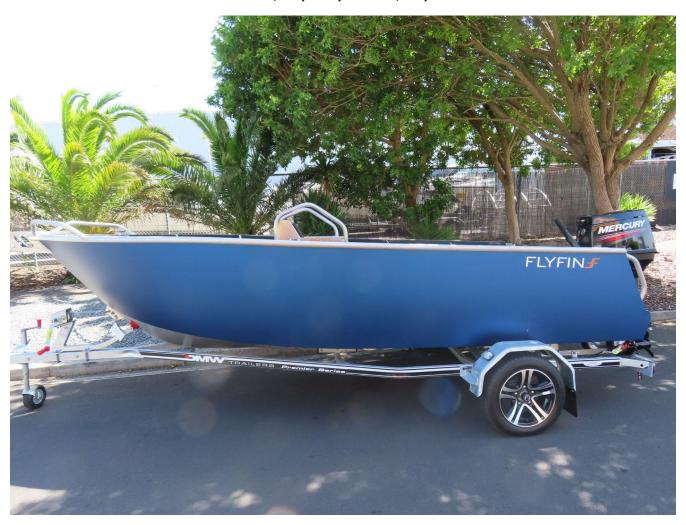

## **BASE PACKAGE - FLYFIN 1500T**

Flyfin 1500T Hull with Standard Feature -- Fully welded 5083 marine grade Hull plates -- DMW Single Axle Trailer -- Mercury 40hp 2 Stroke Tiller (Electric Start Power Trim & Tilt) -- Standard Specifications: Overall Length 4.7m \* Beam 1.9m \* Dry hull weight 210kg \* Basic Package Price: \$34,461.00

## Price Includes Base Package With Upgrade Including

U-Deck Basic Flooring Cockpit -- U-Deck Basic Gunwale / Swim Step -- Vinyl Wrap - Seats Aft -- Vinyl Wrap Hull Sides -- Fish Station with Chilly Bin -- Lowrance Hook 7 with Xducer & Charts / Install -- Total Price as Viewed: \$42,561

Please Call Our Friendly Sales Team to Discuss. (Sample Photos). Was \$42,561 Now \$34,995 This is a Limited Cash Back Offer.

**LINK TO OUR FACTORY WEBSITE** 