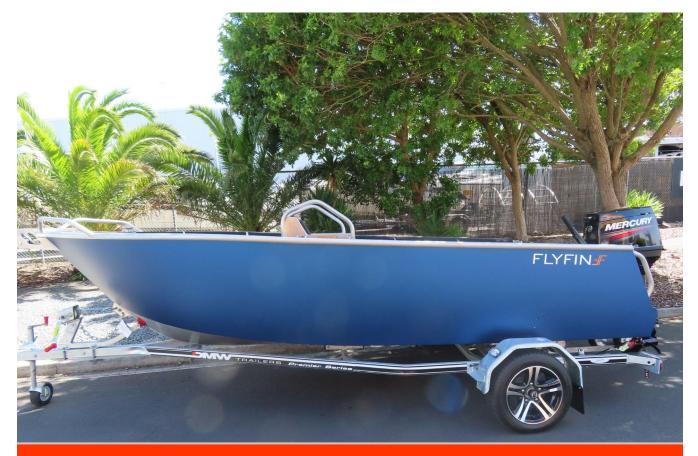

## Flyfin 1500T, Packages Starting From \$34,461 Was \$42,561, Now \$34,955

#### **BASE PACKAGE - FLYFIN 1500T**

Flyfin 1500T Hull with Standard Feature -- Fully welded 5083 marine grade Hull plates -- DMW Single Axle Trailer -- Mercury 40hp 2 Stroke Tiller (Electric Start Power Trim & Tilt) -- Standard Specifications: Overall Length 4.7m \* Hull thickness 4mm \* Recommended HP 30-60hp \* Beam 1.9m \* Dry hull weight 210kg \* **Basic Package Price: \$34,461.00** 

### Price Includes Base Package With Upgrade Including

U-Deck Basic Flooring Cockpit -- U-Deck Basic Gunwale / Swim Step -- Vinyl Wrap - Seats Aft -- Vinyl Wrap Hull Sides -- Fish Station with Chilly Bin --Lowrance Hook 7 with Xducer & Charts / Install -- Total Price as Viewed: \$42,561

Please Call Our Friendly Sales Team to Discuss. (Sample Photos). Was \$42,561 Now \$34,995 This is a Limited Cash Back Offer.

LINK TO OUR FACTORY WEBSITE