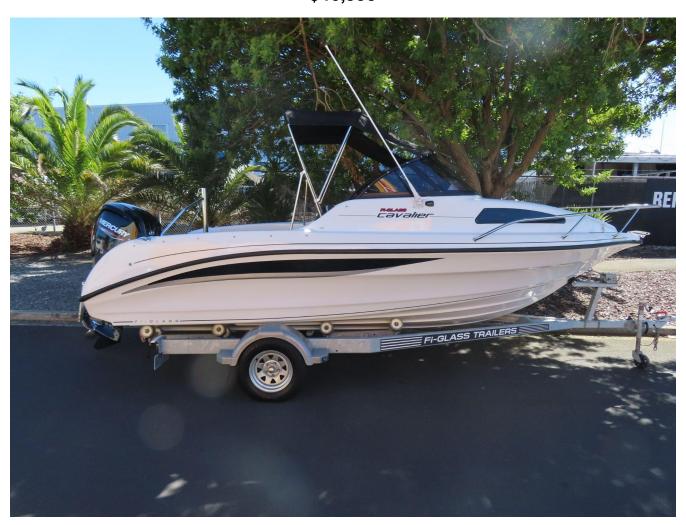

## Fi-Glass Cavalier, Mercury 100HP 4 Stroke on a Single Axle trailer \$46,995

## Fi-Glass Dominator, Price \$46,995

The Cavalier is a perfect size to store in the average house garage, and is light to tow. Whether its fishing, skiing or just general fun on the water, the Cavalier is the boat to get you started.

Mercury 100HP 4 Stroke Outboard

Single Axle Trailer

Length 5.4m, Beam 2.02m

Price Includes:

Mercury 100HP Outboard....Single AxleTrailer ....Speedo....Hour Metre....VHF radio.... Simrad GPS/Fish Finder.... 12V Battery with Switch....Bilge Pump.... 2 Rod Holders.... Bait Board....Boarding Ladder....Ski Pole....Marine Carpet to Cockpit....Anchor rope and chain....Bimini with Side Clears....Road Cover.