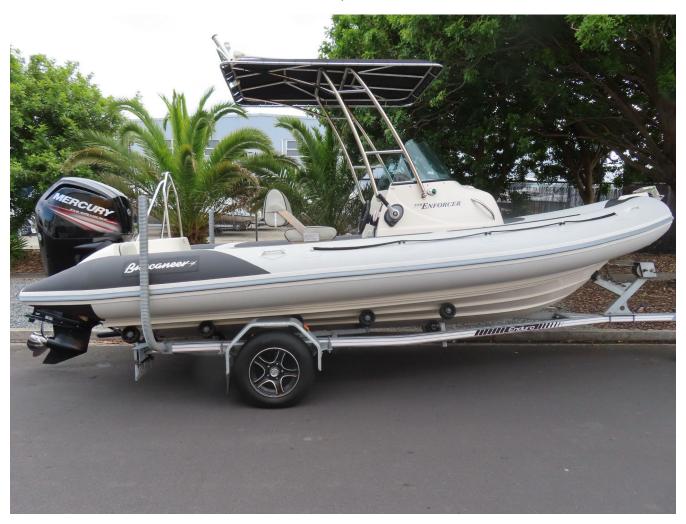

## Buccaneer 550 Enforcer, Mercury 90HP 4 Stroke Outboard. \$64,995

## **Description**

\*\*\*JUST ARRIVED\*\*\*\*

PACKAGE INCLUDES: Buccaneer 550 Enforcer, Mercury 90HP 4 Stroke Outboard (94Hrs), Enduro Trailer Includes:- Speedo, Hour Metre, Hydraulic Steering, Bilge Pump, Wash Down, Rod Holders, Ski Pole, Rocket Launcher, Bait Board, Boarding Ladder, Stereo, GPS/Sounder, S/S Bimini, Side Clears, Anchor Kit, Hand Pump and Repair Kit, Ample Storage with Underfloor Fuel Tanks, U-Deck Floor.