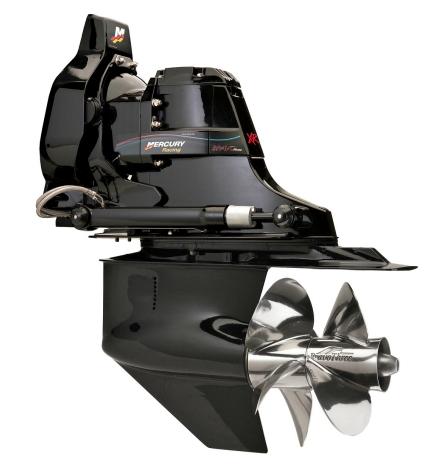

## Bravo Three XR® Drive POA

**Description** rive FEATURES Counter rotating dual propeller, sleek new shape and hot new graphics highlight Mercury Racing's newest drive. New cone clutch and shift engagement strategy. SmartCraft® electronic engine management makes shifting into and out of gear smooth as silk, making docking much easier. The Mercury Racing Integrated Transom System (ITS), available as an option, simplifies installation and features integral power steering cylinders. Precision-shimmed net-forged steel bevel gears for more strength and durability. Reinforced ribbed top cap & steel chimney reliability secure bearings under high load.