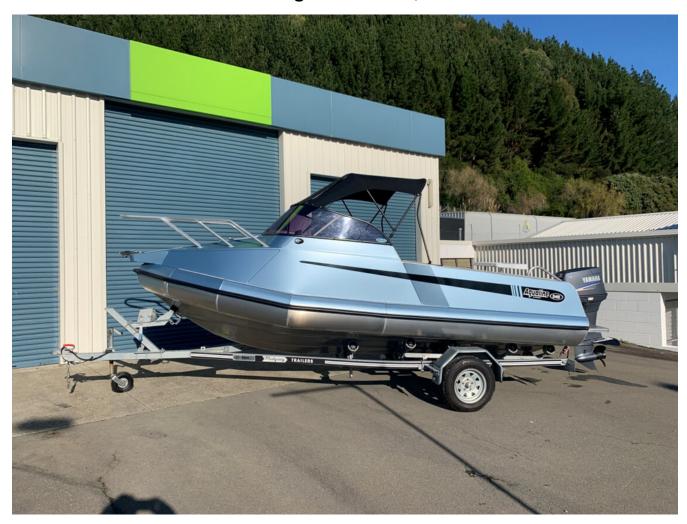

## Aqualine 545 Fisherman Packages From \$73,750

## **Description**

Aqualine (by Kiwi Kraft) 545 Fisherman. A new revamped range of the traditional rolled pontton boat from Kiwi Kraft giving you ultimate performance in stability and ride without the huge budget!

Base Package Standard Features: Hush Tec technology for superior performance, Deluxe multi rollered single axle trailer, Walk thru screen, Walthru fordeck hatch, Large fillet board, Seat Slider Manual, Sliding rear seat, Battery & oil lock up in transom, Sliding rear seat, New graphics, Bilge pump, nav lights, batt box & isolater, Rear boarding platform, 4 rod holders, Underfloor storage/kill tank, Bow rail, Steerng, Pontoon storage hatches x 2, Fuel Tank capacity: 135 litres, Full cabin with lining & bunk, Walkthrough transom, LED cabin & HT light, Mercury 75hp 4 Stroke Outboard.