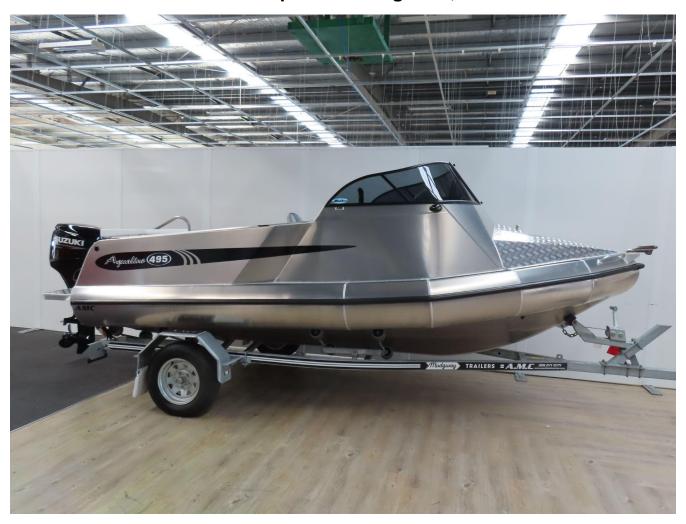

## Aqualine 495 Fisherman Boatshow Special Package \$56,943.00

Base Package Standard Features: Hush Tec technology for superior performance, Deluxe multi rollered single axle trailer, Walk thru screen, Small fillet board, Battery & oil lock up in transom, Sliding rear seat, New graphics, Bilge pump, nav lights, batt box & isolater, Rear boarding platform, Pontoon storage hatches x 2, 4 rod holders, Steering, Walkthrough transom, Mercury 50hp 4 Stroke Outboard. Base Packages From: \$62,800.00.

BOATSHOW SPECIAL...PACKAGE. (Serial #2700) \$56,943: Including Base Package with Upgrades to 60HP Suzuki Outboard, Bow Rails, Boarding Ladder, Upholstery Kit For Seats, Switch Panel, Garmin 65CV GPS/Sounder, Sliding Seat, Anchor and Warp. Please call our Friendly Sales Team to Discuss. \*SAMPLE PHOTOS