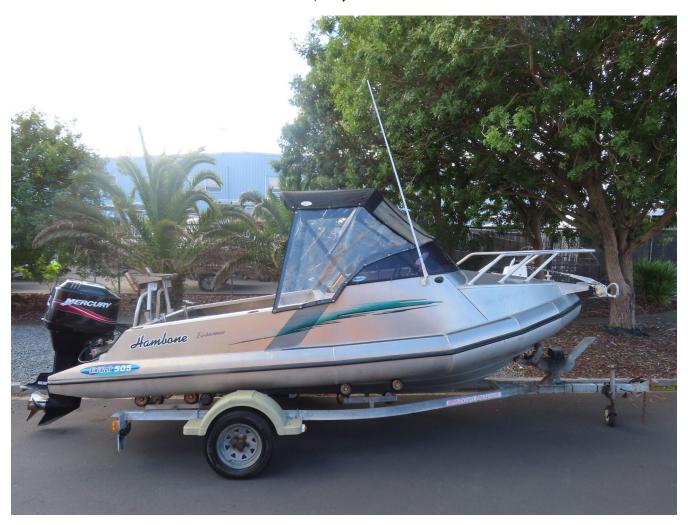

# 2007 Kiwi Kraft 505 Cuddy, Mercury 90HP Outboard on a Mudgway Trailer \$29,995

#### 2007 Kiwi Kraft 505 Cuddy, Price \$29,995

Fantastic Perfomance and Handling in Choppy Seas, and Easy to Launch.

Mercury 90HP Outboard (320 Hours)

Mudgway Trailer

Length 5m

### **Price Includes:**

Mercury 90HP Outboard....2 x Tote Tanks....Mudgway Trailer. with Spare Tyre...Speedo....Hour Metre....Lowrance GPS/Sounder....VHF Radio....12V Battery (new)....Bilge Pump.... 10 Rod Holders....Bait Board....Boarding Ladder....Capstan Anchor Winch....Anchor rope and chain....Bimini with Side Clears.