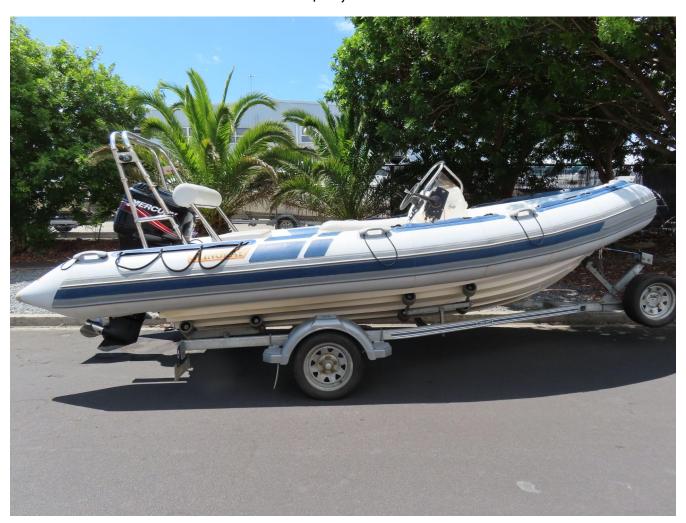

## 2005 5.2m RIB Stingray RIB Inflatable, Mercury 90HP 2 Stroke Outboard. \$28,995

## **RIGID INFLATABLE BOAT**

PRICE INCLUDES: 2005 Stingray RIB 5.2m RIB Inflatable Powered with a Mercury 90HP 2 Stroke Outboard, on a Hoskings Trailer with Spare Wheel, Speedo, Portable VHF, Lowrance Hook 5 GPS/Sounder, 12V Battery, Anchor, Chain and Rope, Fuel Tank, Bolt on Rod Holders, Rocket Launcher, Boarding Ladder, Road Cover, Anchor Kit, 12V Charge Socket, Rod and Wakeboard Racks. SAMPLE PHOTO.